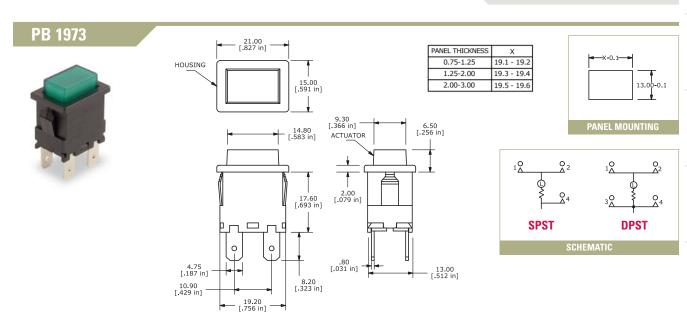

# **SERIES PB 1973 SWITCHES**

## PUSHBUTTON SWITCHES - ILLUMINATED PANEL MOUNT

### **SPECIFICATIONS**

Contact Rating: 15A @ 250 VAC UL listed

Life Expectancy (Mechanical): ≥30,000 cycles Life Expectancy (Electrical): ≥10,000 cycles

Contact Resistance:  $< 20 m\Omega$ 

Insulation Resistance: 1,000M $\Omega$  min. Dielectric Strength: > 1,500 volts Operating Temperature: -10°C to +55°C