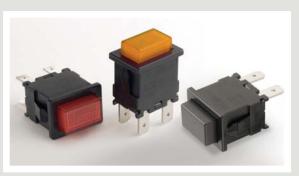

# **SERIES PB 1973 SWITCHES**

## PUSHBUTTON SWITCHES - ILLUMINATED PANEL MOUNT

#### **FEATURES & BENEFITS**

- ► Panel Mount
- ► Illuminated
- ► Many color options available

#### APPLICATIONS/MARKETS

- Networking
- ► Computers/servers
- ▶ Performance audio
- ► Low power on/off designs
- External hard drives and modems

- ► Telecommunications

- ► Instrumentation

Specifications subject to change without notice.11.16.2021