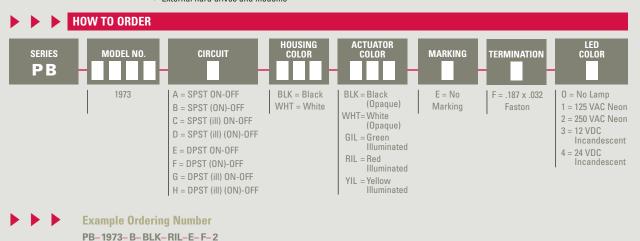

# **SERIES PB 1973 SWITCHES**

## PUSHBUTTON SWITCHES - ILLUMINATED PANEL MOUNT



### **SPECIFICATIONS**

Contact Rating: 15A @ 250 VAC UL listed

Life Expectancy (Mechanical): ≥30,000 cycles Life Expectancy (Electrical): ≥10,000 cycles

Contact Resistance:  $< 20 m\Omega$ 

Insulation Resistance: 1,000M $\Omega$  min. Dielectric Strength: > 1,500 volts Operating Temperature: -10°C to +55°C

#### **FEATURES & BENEFITS**

- ► Panel Mount
- ► Illuminated
- ► Many color options available

#### APPLICATIONS/MARKETS

- Networking
- ► Computers/servers
- ▶ Performance audio
- ► Low power on/off designs
- External hard drives and modems

- ► Telecommunications

- ► Instrumentation



Specifications subject to change without notice.11.16.2021