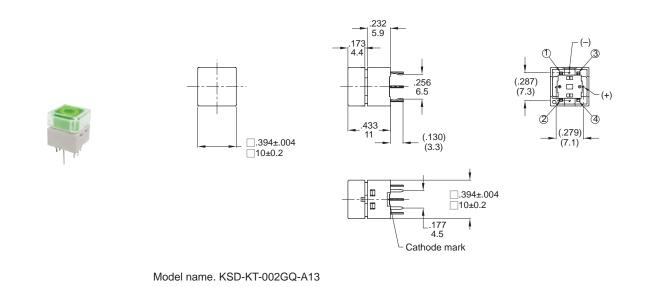

KSD-KT Tact Switches

208

SPECIFICATIONS CIRCUIT: SPST FUNCTION: MOMENTARY CONTACT RATING: 1~50mA @ 5V~24VDC (resistive load) OPERATING FORCE: 170 ± 40gf (Standard force)  $260 \pm 50gf$  (High force) TOTAL TRAVEL: 0.25 +0.2/-0.1mm ELECTRICAL LIFE: 500,000 operations min.(Standard force) 300,000 operations min. (High force) CONTACT RESISTANCE: 100 m $\Omega$  max. (initial value) INSULATION RESISTANCE: 100 M $\Omega$  min./250VDC DIELECTRIC STRENGTH: 500V RMS @ sea level. (initial value) OPERATING TEMPERATURE: -25°C to 70°C.

MATERIALS CASE: PBT(UL94V-0). HOUSING: PBT(UL94V-0). ACTUATOR: PC TERMINAL/CONTACT: Brass, silver plated.