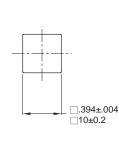

KSD-KT Tact Switches

208

SPECIFICATIONS CIRCUIT: SPST FUNCTION: MOMENTARY CONTACT RATING: 1~50mA @ 5V~24VDC (resistive load) OPERATING FORCE: 170 ± 40gf (Standard force)  $260 \pm 50gf$  (High force) TOTAL TRAVEL: 0.25 +0.2/-0.1mm ELECTRICAL LIFE: 500,000 operations min.(Standard force) 300,000 operations min. (High force) CONTACT RESISTANCE: 100 m $\Omega$  max. (initial value) INSULATION RESISTANCE: 100 M $\Omega$  min./250VDC DIELECTRIC STRENGTH: 500V RMS @ sea level. (initial value) OPERATING TEMPERATURE: -25°C to 70°C.