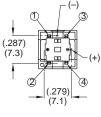

KSD-KT Tact Switches

208

SPECIFICATIONS CIRCUIT: SPST FUNCTION: MOMENTARY CONTACT RATING: 1~50mA @ 5V~24VDC (resistive load) OPERATING FORCE: 170 ± 40gf (Standard force)  $260 \pm 50gf$  (High force) TOTAL TRAVEL: 0.25 +0.2/-0.1mm ELECTRICAL LIFE: 500,000 operations min.(Standard force) 300,000 operations min. (High force) CONTACT RESISTANCE: 100 m $\Omega$  max. (initial value) INSULATION RESISTANCE: 100 M $\Omega$  min./250VDC DIELECTRIC STRENGTH: 500V RMS @ sea level. (initial value) OPERATING TEMPERATURE: -25°C to 70°C.