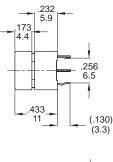

KSD-KT Tact Switches

208

SPECIFICATIONS CIRCUIT: SPST FUNCTION: MOMENTARY CONTACT RATING: 1~50mA @ 5V~24VDC (resistive load) OPERATING FORCE: 170 ± 40gf (Standard force)  $260 \pm 50gf$  (High force) TOTAL TRAVEL: 0.25 +0.2/-0.1mm ELECTRICAL LIFE: 500,000 operations min.(Standard force) 300,000 operations min. (High force) CONTACT RESISTANCE: 100 m $\Omega$  max. (initial value) INSULATION RESISTANCE: 100 M $\Omega$  min./250VDC DIELECTRIC STRENGTH: 500V RMS @ sea level. (initial value) OPERATING TEMPERATURE: -25°C to 70°C.