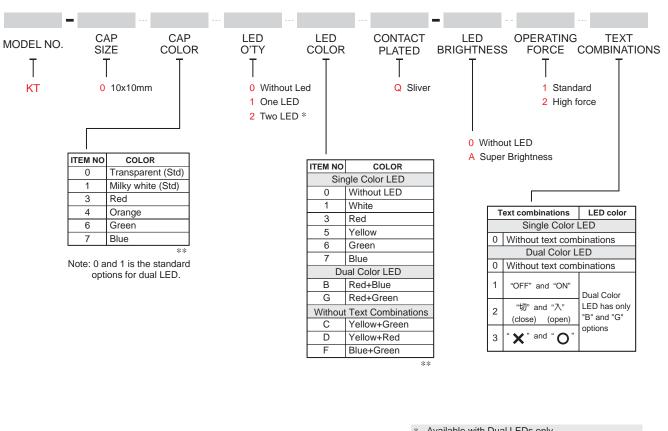

## HOW TO ORDER

|     | * Available with Dual LEDS Unity.                                                              |
|-----|------------------------------------------------------------------------------------------------|
|     | ** Except standard color, for other colors information<br>please consult sales representatity. |
| EXA | MPLE:                                                                                          |
| KSD | -KT-0 🗌 1 🔲 Q-A10                                                                              |
|     | CAP color                                                                                      |
|     |                                                                                                |
|     | Single LED color                                                                               |
|     |                                                                                                |
| KSD | -KT-002□ -A1□                                                                                  |
|     | Text combinations                                                                              |
|     |                                                                                                |
|     | Dual LEDs color                                                                                |
|     |                                                                                                |