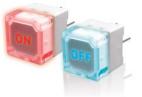

KSD-KT Tact Switches

208





SPECIFICATIONS CIRCUIT: SPST FUNCTION: MOMENTARY CONTACT RATING: 1~50mA @ 5V~24VDC (resistive load) OPERATING FORCE: 170 ± 40gf (Standard force)  $260 \pm 50gf$  (High force) TOTAL TRAVEL: 0.25 +0.2/-0.1mm ELECTRICAL LIFE: 500,000 operations min.(Standard force) 300,000 operations min. (High force) CONTACT RESISTANCE: 100 m $\Omega$  max. (initial value) INSULATION RESISTANCE: 100 M $\Omega$  min./250VDC DIELECTRIC STRENGTH: 500V RMS @ sea level. (initial value) OPERATING TEMPERATURE: -25°C to 70°C.

MATERIALS CASE: PBT(UL94V-0). HOUSING: PBT(UL94V-0). ACTUATOR: PC TERMINAL/CONTACT: Brass, silver plated.

## HOW TO ORDER



|     | * Available with Dual LEDS Unity.                                                              |
|-----|------------------------------------------------------