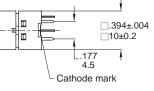

KSD-KT Tact Switches

208

SPECIFICATIONS CIRCUIT: SPST FUNCTION: MOMENTARY CONTACT RATING: 1~50mA @ 5V~24VDC (resistive load) OPERATING FORCE: 170 ± 40gf (Standard force)  $260 \pm 50gf$  (High force) TOTAL TRAVEL: 0.25 +0.2/-0.1mm ELECTRICAL LIFE: 500,000 operations min.(Standard force) 300,000 operations min. (High force) CONTACT RESISTANCE: 100 m $\Omega$  max. (initial value) INSULATION RESISTANCE: 100 M $\Omega$  min./250VDC DIELECTRIC STRENGTH: 500V RMS @ sea level. (initial value) OPERATING TEMPERATURE: -25°C to 70°C.