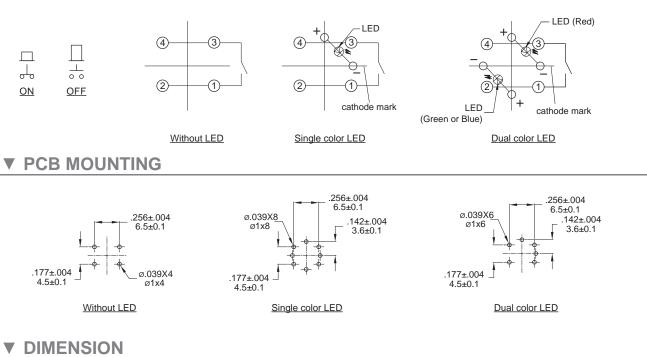

KSD-KT Tact Switches

208

SPECIFICATIONS CIRCUIT: SPST FUNCTION: MOMENTARY CONTACT RATING: 1~50mA @ 5V~24VDC (resistive load) OPERATING FORCE: 170 ± 40gf (Standard force)  $260 \pm 50gf$  (High force) TOTAL TRAVEL: 0.25 +0.2/-0.1mm ELECTRICAL LIFE: 500,000 operations min.(Standard force) 300,000 operations min. (High force) CONTACT RESISTANCE: 100 m $\Omega$  max. (initial value) INSULATION RESISTANCE: 100 M $\Omega$  min./250VDC DIELECTRIC STRENGTH: 500V RMS @ sea level. (initial value) OPERATING TEMPERATURE: -25°C to 70°C.

MATERIALS CASE: PBT(UL94V-0). HOUSING: PBT(UL94V-0). ACTUATOR: PC TERMINAL/CONTACT: Brass, silver plated.