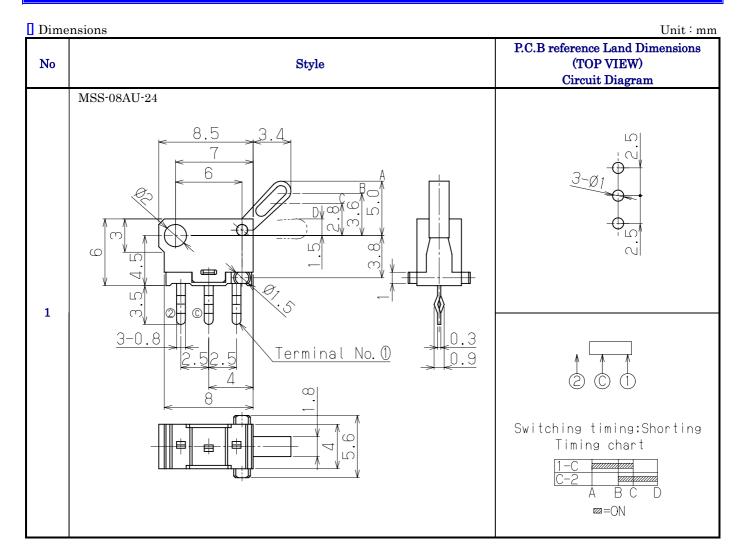

# Detector Switch MSS-08AU-24

#### Products Line

Actual size

Zoom

| No | Products No | Poles | Positions | Switching timing |
|----|-------------|-------|-----------|------------------|
| 1  | MSS-08AU-24 | 1     | 2         | Shorting         |

# MSS-08AU-24