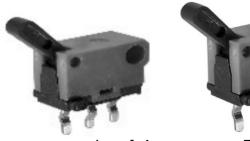

#### Products Line

Actual size

Zoom

| No | Products No | Poles | Positions | Switching timing |
|----|-------------|-------|-----------|------------------|
| 1  | MSS-08AU-24 | 1     | 2         | Shorting         |