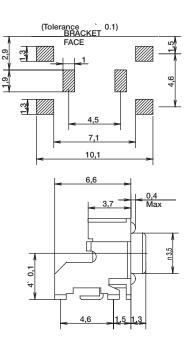

6

Tactile Switches υ

6

SCHEMATIC

Dimensions are shown: mm Specifications and dimensions subject to change