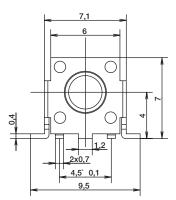

of reels according to EIA 481B External diameter 330 mm

#### NOTE:

- Specifications listed above are for switches with standard options. For information
  on specific and custom switches, consult Customer Service Center.
- The PTS series is not certified for using in Automotive application and no PPAP. However, in the case of some automotive accessories and specific applications for 2 and 3 wheeled vehicles the PTS is widely used and very suitable. Please contact your local C&K representative to discuss your application and the best switch solution.

## How To Order

Our easy build-a-switch concept allows you to mix and match options to create the switch you need. To order, select desired option from each category and and place it in the appropriate box.



6



Tactile Switches υ

6







SCHEMATIC





Dimensions are shown: mm Specifications and dimensions subject to change

## WWW. BODONGKAI GUAN. NET/

RECOMMENDED PCB LAYOUT