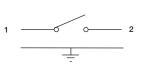

### Specification

FUNCTION: Momentary action CONTACT ARRANGEMENT: 1 make contact = SPST, N.O. TERMINALS: G type for SMT TRAVEL: 0.25 mm +0.2/-0.1 mm OPERATING LIFE: 100,000 cycles

6

Tactile Switches υ

6

SCHEMATIC

Dimensions are shown: mm Specifications and dimensions subject to change