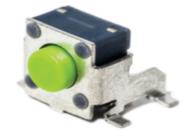

# PTS645 V SMT Series 6 mm SMT Side Actuated Tact Switch

## Features/Benefits

- Full SMT processing
- Strong PCB soldering pads
- Compact 6 x 6 mm design
- Home and Garden Equipment

Set Top and Access Boxes

Typical Applications

Consumer Products

Instrumentation

#### Mechanical

|                        | Operating  | Actuator Color |
|------------------------|------------|----------------|
| Part Number            | Force (gf) |                |
| PTS645 VN13 SMTR92 LFS | 100 ± 30   | Dark grey      |
| PTS645 VM13 SMTR92 LFS | 160 ± 50   | Yellow green   |