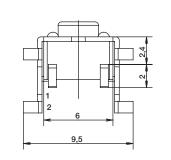

6

Tactile Switches υ

6

SCHEMATIC

Dimensions are shown: mm Specifications and dimensions subject to change