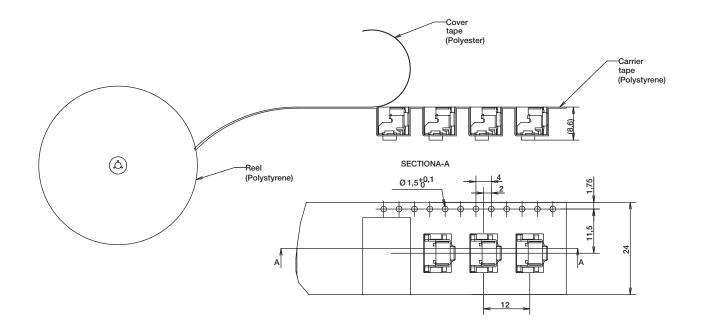

## Packaging

In reels of 650 pieces Dimensions of reels according to EIA 481B External diameter 330 mm