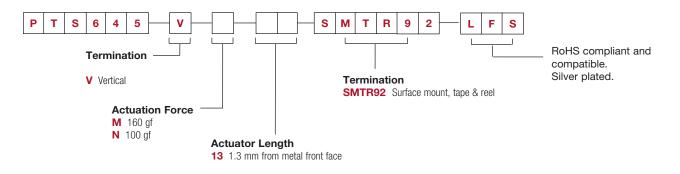

## How To Order

Our easy build-a-switch concept allows you to mix and match options to create the switch you need. To order, select desired option from each category and and place it in the appropriate box.