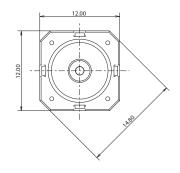

## SFS12XSSMTX LFS

Dimensions are shown: mm Specifications and dimensions subject to change