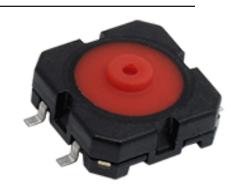

# SFS Series Mid-Travel, Soft Sound Tact Switch

#### Features/Benefits

- Construction with standard dimension 12x12 mm overall size
- Gold plating contacts
- SMT termination design
- Unique click & a sealed contact system
- 360 gf, 680 gf & 970 gf versions