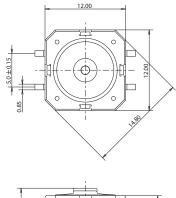

## SFS12XSSMTX LFS

Dimensions are shown: mm Specifications and dimensions subject to change