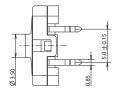

NTACT RESISTANCE: 100 mΩ INSULATION RESISTANCE: 1000 M $\Omega$  min. DIELECTRIC VOLTAGE: < 0.5 mA

#### **Environmental**

OPERATING TEMPERATURE: -40°C to +90°C STORAGE TEMPERATURE: -40°C to +80°C

#### **Process**

SOLDERING: This component is suited to the following methods: Infrared Reflow Soldering in accordance with IEC61760-1

#### **Packaging**

700 pieces per reel 58 pieces per tube

#### **How To Order**

Our easy build-a-switch concept allows you to mix and match options to create the switch you need. To order, select desired option from each category and place it in the appropriate box.

For any part number different from those listed above, please consult your local representative.













[\_\_\_\_ji]

**Tactile Switches** 

# SFS12XS2T LFS









# SFS12XS1T LFS









## SFS12XSSMTX LFS







Dimensions are shown: mm Specifications and dimensions subject to change