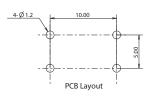

ACT RESISTANCE: 100 mΩ INSULATION RESISTANCE: 1000 M $\Omega$  min. DIELECTRIC VOLTAGE: < 0.5 mA

#### **Environmental**

OPERATING TEMPERATURE: -40°C to +90°C STORAGE TEMPERATURE: -40°C to +80°C

#### **Process**

SOLDERING: This component is suited to the following methods: Infrared Reflow Soldering in accordance with IEC61760-1

#### **Packaging**

700 pieces per reel 58 pieces per tube

#### **How To Order**

Our easy build-a-switch concept allows you to mix and match options to create the switch you need. To order, select desired option from each category and place it in the appropriate box.

For any part number different from those listed above, please consult your local representative.













[\_\_\_\_ji]

**Tactile Switches** 

# SFS12XS2T LFS









# SFS12XS1T LFS









## SFS12XSSMTX LFS







Dimensions are shown: mm Specifications and dimensions subject to change