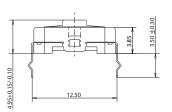

# SFS12XS2T LFS

## **Specification**

FUNCTION: Momentary action

CONTACT ARRANGEMENT: 1 make contact = SPST NO

TERMINALS: Gold plating, G type for SMT and THT for manual soldering

TRAVEL:

| OPERATING FORCE | TRAVEL       |
|-----------------|--------------|
| 360 ± 70 gf     | 0.6 ± 0.2 mm |
| 680 ± 160 gf    | 0.7 ± 0.2 mm |
| 970 ± 250 gf    | 0.8 ± 0.2 mm |