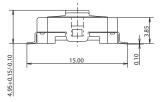

NSULATION RESISTANCE: 1000 M $\Omega$  min. DIELECTRIC VOLTAGE: < 0.5 mA

#### **Environmental**

OPERATING TEMPERATURE: -40°C to +90°C STORAGE TEMPERATURE: -40°C to +80°C

#### **Process**

SOLDERING: This component is suited to the following methods: Infrared Reflow Soldering in accordance with IEC61760-1

#### **Packaging**

700 pieces per reel 58 pieces per tube

#### **How To Order**

Our easy build-a-switch concept allows you to mix and match options to create the switch you need. To order, select desired option from each category and place it in the appropriate box.

For any part number different from those listed above, please consult your local representative.













[\_\_\_\_ji]

**Tactile Switches** 

# SFS12XS2T LFS









# SFS12XS1T LFS









## SFS12XSSMTX LFS







Dimensions are shown: mm Specifications and dimensions subject to change