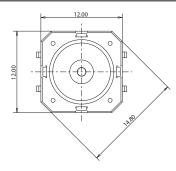

## SFS12XSSMTX LFS

Dimensions are shown: mm Specifications and dimensions subject to change