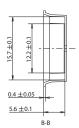

# SFS12XS2T LFS

# SFS12XS1T LFS

## SFS12XSSMTX LFS

Dimensions are shown: mm Specifications and dimensions subject to change