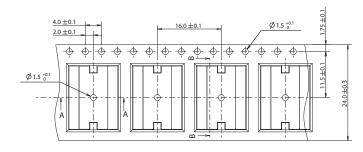

## SFS12XSSMTX LFS

Dimensions are shown: mm Specifications and dimensions subject to change