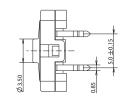

# SFS12XS1T LFS

## **Specification**

FUNCTION: Momentary action

CONTACT ARRANGEMENT: 1 make contact = SPST NO

TERMINALS: Gold plating, G type for SMT and THT for manual soldering

TRAVEL:

| OPERATING FORCE | TRAVEL       |
|-----------------|--------------|
| 360 ± 70 gf     | 0.6 ± 0.2 mm |
| 680 ± 160 gf    | 0.7 ± 0.2 mm |
| 970 ± 250 gf    | 0.8 ± 0.2 mm |