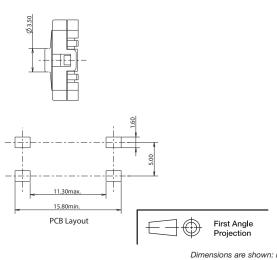

ULATION RESISTANCE: 1000 M $\Omega$  min. DIELECTRIC VOLTAGE: < 0.5 mA

#### **Environmental**

OPERATING TEMPERATURE: -40°C to +90°C STORAGE TEMPERATURE: -40°C to +80°C

#### **Process**

SOLDERING: This component is suited to the following methods: Infrared Reflow Soldering in accordance with IEC61760-1

#### **Packaging**

700 pieces per reel 58 pieces per tube

#### **How To Order**

Our easy build-a-switch concept allows you to mix and match options to create the switch you need. To order, select desired option from each category and place it in the appropriate box.

For any part number different from those listed above, please consult your local representative.













[\_\_\_\_ji]

**Tactile Switches** 

# SFS12XS2T LFS









# SFS12XS1T LFS









## SFS12XSSMTX LFS







Dimensions are shown: mm Specifications and dimensions subject to change