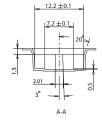

## SFS12XSSMTX LFS

Dimensions are shown: mm Specifications and dimensions subject to change