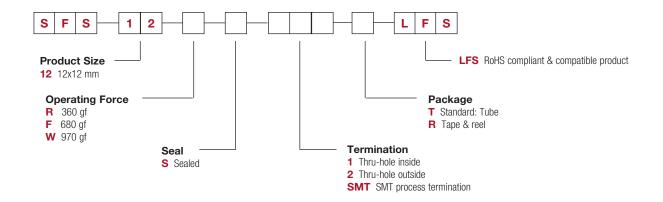

#### **How To Order**

Our easy build-a-switch concept allows you to mix and match options to create the switch you need. To order, select desired option from each category and place it in the appropriate box.

For any part number different from those listed above, please consult your local representative.

[\_\_\_\_ji]

**Tactile Switches** 