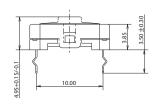

CONTACT RESISTANCE: 100 mΩ INSULATION RESISTANCE: 1000 M $\Omega$  min. DIELECTRIC VOLTAGE: < 0.5 mA

#### **Environmental**

OPERATING TEMPERATURE: -40°C to +90°C STORAGE TEMPERATURE: -40°C to +80°C

#### **Process**

SOLDERING: This component is suited to the following methods: Infrared Reflow Soldering in accordance with IEC61760-1

#### **Packaging**

700 pieces per reel 58 pieces per tube

#### **How To Order**

Our easy build-a-switch concept allows you to mix and match options to create the switch you need. To order, select desired option from each category and place it in the appropriate box.

For any part number different from those listed above, please consult your local representative.













[\_\_\_\_ji]

**Tactile Switches** 

# SFS12XS2T LFS









# SFS12XS1T LFS









## SFS12XSSMTX LFS







Dimensions are shown: mm Specifications and dimensions subject to change