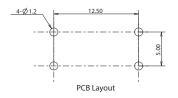

## SFS12XSSMTX LFS

Dimensions are shown: mm Specifications and dimensions subject to change