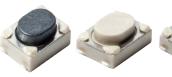

# KSD-PTS815 Series Microminiature SMT Top Actuated

#### Features/Benefits

- 4.2 x 3.2 mm footprint
- 2.5 mm thickness
- Commercial grade