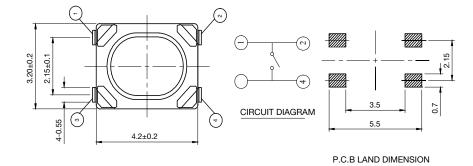

#### Features/Benefits

- 4.2 x 3.2 mm footprint
- 2.5 mm thickness
- Commercial grade

### **Specifications**

FUNCTION: momentary action

CONTACT ARRANGEMENT: 1 make contact = SPST N.O.

TERMINALS: J type for SMT TRAVEL: 0.20mm ± 0.1mm

|                         | Operating<br>Force (gf) | Operating Life (operations) |
|-------------------------|-------------------------|-----------------------------|
| PTS815 SJM 250 SMTR LFS | 180 ± 50                | 100,000                     |
| PTS815 SJK 250 SMTR LFS | 250 ± 50                | 100,000                     |
| PTS815 SJG 250 SMTR LFS | 400 ± 100               | 100,000                     |