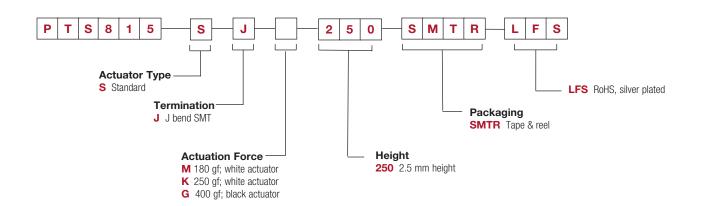

#### **How To Order**

Our easy build-a-switch concept allows you to mix and match options to create the switch you need. To order, select desired option from each category and place it in the appropriate box.