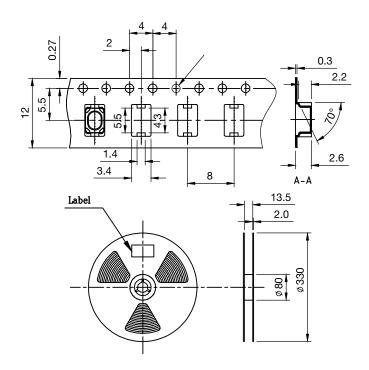

#### **Packaging**

Switches in reels of 3,000 pieces.
Dimensions of reels according to EIA 481B
External diameter 330 mm

## **TAPE & REEL**