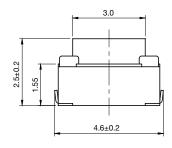

#### Features/Benefits

- 4.2 x 3.2 mm footprint
- 2.5 mm thickness
- Commercial grade