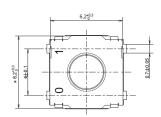

## Packaging

Type

Switches delivered on continuous tape & reels of 1,000 pieces Dimensions according to EIA RS-481/ IEC 60286-3 standard External diameter 330  $\pm$  2 mm