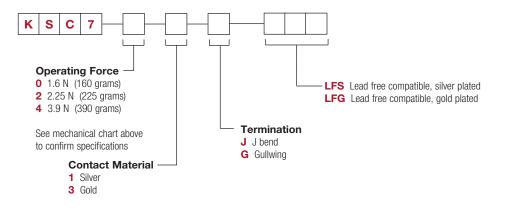

## How To Order

Our easy build-a-switch concept allows you to mix and match options to create the switch you need. To order, select desired option from each category and place it in the appropriate box.

## However, please note that all the combinations of these options are not feasible. For any part number different from those listed above, please consult your local representative.

Travel

Specifications and dimensions subject to change