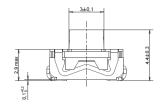

## KSC7 soft actuator 4,4 mm high

| Туре   | (Newtons)     | (operations) | (mm)       |
|--------|---------------|--------------|------------|
| KSC701 | $1.6 \pm 0.6$ | 5,000,000    | 0.3 ± 0.2  |
| KSC721 | 2.25 ± 0.55   | 300,000      | 0.3 ± 0.15 |
| KSC741 | 3.9 ± 1       | 300,000      | 0.4 ± 0.2  |
|        |               |              |            |

Operating

life

Operating

force FA