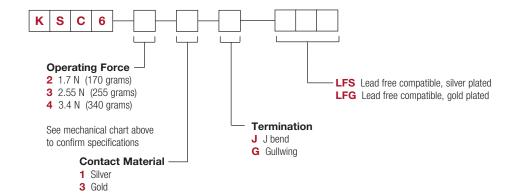

## **How To Order**

Our easy build-a-switch concept allows you to mix and match options to create the switch you need. To order, select desired option from each category and place it in the appropriate box.

However, please note that all the combinations of these options are not feasible. For any part number different from those listed above, please consult your local representative.