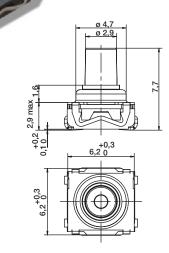

## KSC6 hard actuator 7,7 mm high

| Туре   | Operating<br>force FA<br>(Newtons) | Operating<br>life<br>(operations) | Travel<br>(mm) |
|--------|------------------------------------|-----------------------------------|----------------|
| KSC621 | 1.7 ± 0.5                          | 300,000                           | $0.4 \pm 0.2$  |
| KSC631 | $2.55 \pm 0.65$                    | 300,000                           | $0.4 \pm 0.2$  |
| KSC641 | 3.4 ± 0.85                         | 300,000                           | $0.4 \pm 0.2$  |